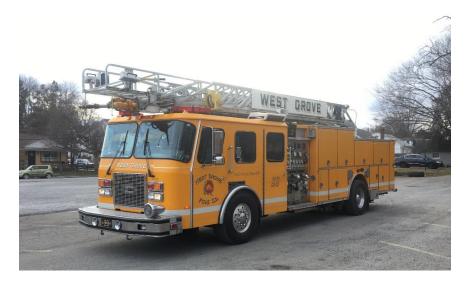

## 1992 E-One 75' Quint (Equipped)

40,825 Miles, 2,125 Engine Hours, Seating for 6
350 HP Detroit 6V-92TA Motor, Allison HT640D Automatic Transmission
1500 GPM Hale Single Stage Pump, 500 Gallon Tank
500' 5" LDH, 300' 3" Supply Line, (2) 200' 1.75" pre-connects
28' & 24' Extension Ladders, 16' & 14' Roof Ladders, (2) 10' Attic Ladders
6KW Onan Generator

Cascade System with (4) 6,000 psi Cascade Bottles
36'-3" Overall Length, 11'-2" Height, 10'-5" Width, 18'-4" Wheelbase
On Spot Tire Chains

Ladder and Pump Testing are both current and available on request

Asking price \$125,000 O.B.O.

Contact Deputy Chief Justin Gattorno, jgattorno@gmail.com or 484-886-4195