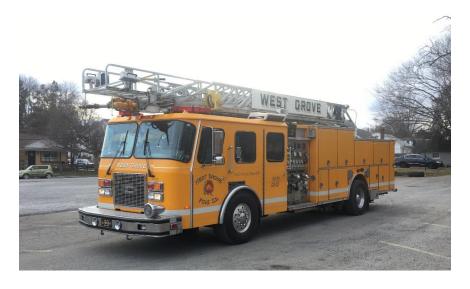

## FOR SALE

## 1992 E-One 75' Quint (Equipped)

40,825 Miles, 2,125 Engine Hours, Seating for 6
350 HP Detroit 6V-92TA Motor, Allison HT640D Automatic Transmission
1500 GPM Hale Single Stage Pump, 500 Gallon Tank
500' 5" LDH, 300' 3" Supply Line, (2) 200' 1.75" pre-connects
28' & 24' Extension Ladders, 16' & 14' Roof Ladders, (2) 10' Attic Ladders
6KW Onan Generator

Cascade System with (4) 6,000 psi Cascade Bottles

36'-3" Overall Length, 11'-2" Height, 10'-5" Width, 18'-4" Wheelbase

On Spot Tire Chains

Ladder and Pump Testing are both current and available on request