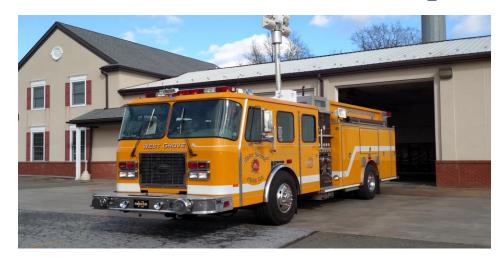

## FOR SALE

## 1996 E-One Rescue Pumper

## Only 30,544 Miles

430 HP Series 60 Detroit Motor

1500 GPM Hale Single Stage Pump, 750 Gallon Tank

1000' 5" LDH (Room for at least 500' more), (2) 200' 1.75" pre-connects

150', 1.75" pre-connected bumper line

Seating for 8 (2 fold down seats, 5 pack seats plus driver)

15 KW Statco Generator, Wil-Burt Night Scan Light Tower (4-1500 Watt lights)

34' Overall Length, 10.5' Height, 16'-9" Wheelbase

2-200' Hydraulic Cord Reels, 33" hydraulic spreaders, "O" cutters

On Spot Chains

24' extension and 14' roof ladder

Ladder and Pump Testing Info available on request